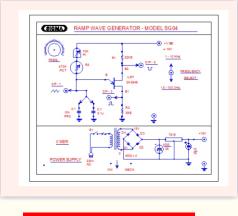

## **TRIANGLE WAVE GENERATOR**

## **MODEL - SG05**

This board has been designed with a view to provide practical and experimental knowledge of Triangle Waveform generator on SINGLE PCB.

## SPECIFICATIONS

- 1. Power supply requirement : 230V AC, 50 Hz.
- 2. Built in Regulated Power supply
  - supply : +15V DC/100 mA.
- 3. Following parts provided on Single PCB with connecting terminals.
- 4. The complete circuit diagram should be is screen printed on component side of the PCB with circuit and Parts at the same place. The true value of component is printed on component side. The PCB with components on front side is fitted in elegant wooden box having lock and key arrangement The acrylic cover is fitted on PCB to safeguard parts. It has holes for alignment and repair. The testing points are provided with 1.25" tags to connect CRO probe All Trainers are operated on 230V AC mains and must be self-contained unit.